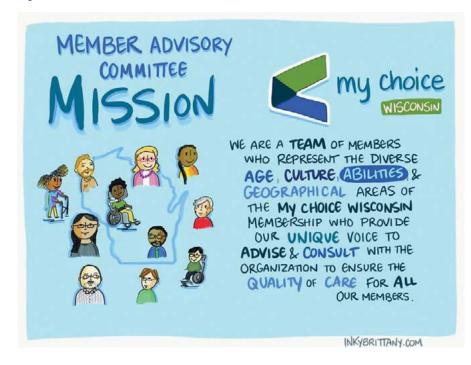

## **Member Advisory Committee (MAC)**

We are looking for My Choice Wisconsin members to join the Member Advisory Committee.

## We want members who:

- Work well in a team
- Care about helping other members and the organization
- Have good listening skills and can communicate thoughts and ideas
- Are committed to attending monthly meetings (usually on the last Friday morning of the month)

- Can participate in meetings using Zoom (either on your own or with a support you already have in place)
- Have access to receive committee emails and can read or have a support person read committee information to them
- Are accepting of others appearance, beliefs, unique experiences
- Value diversity, equity and inclusion of all members
- Show respect for the privacy of other members and the organization